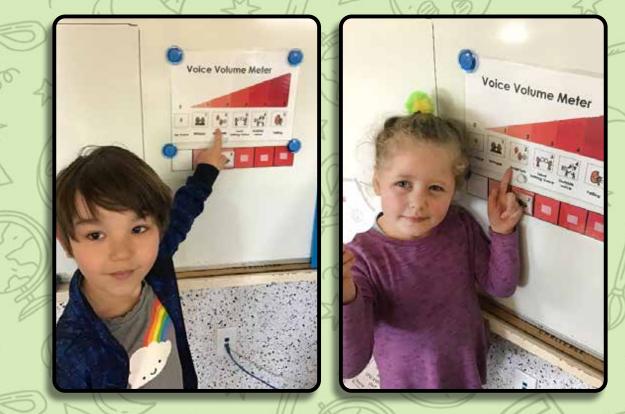

### I follow the group plan.



## I take care of materials.





### I can use my strategies so that my body and brain are ready to learn.



#### I use a strategy to calm down.



# I can show my learning in different ways.



# I think about the next steps and what materials I need.



## I use the learning tools first and ask for help when I need it.



#### We listen to each other.





## We take turns and share classroom

#### supplies.

VS





## I care about my learning and the learning of others.

## I am mindful of my voice volume.



## I do my personal best.



## I help others.



#### The Courtenay Way Collaborative

ENAY ELEMENTE

O C

is

公

is

3

3

Designed and printed by printshop@sd7l.bc.ca