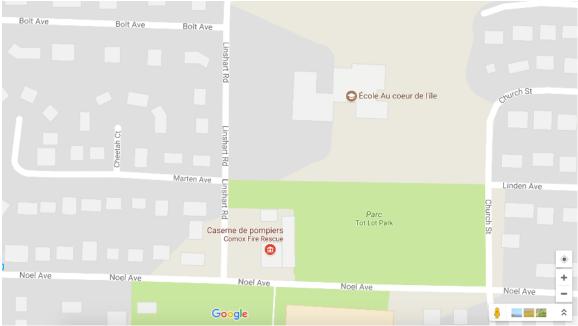

3) We will try to have a clear line on the field for everyone to stay behind. This will help keep the field clear for runners.

4) Parking is an issue. Please try to car-pool as much as possible. You can park on Linshart Road, Marten Ave, Bolt Ave, Noel Ave or on the other side of the field on Church Ave. (see picture below)