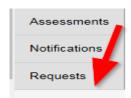

## **MYED Student Portal Online Course Selection**

- 1 Log in to MYEDUCATION BC
- 2 Click on MY INFO top tab:

3 - Click on REQUESTS side tab (left hand side):

- 4 Make sure you read the INSTRUCTIONS panel to ensure you select the correct courses.
- 5 Click Select and choose the appropriate course in each section. Make sure you read the instructions in each section and complete each section. Required courses will have a grey checkmark.