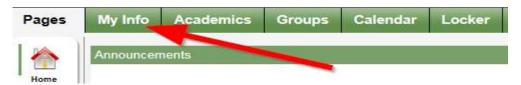

## **MYED Student Portal Online Course Selection**

- 1 Log in to MYEDUCATION BC
- 2 Click on MY INFO top tab:

3 - Click on REQUESTS side tab (left hand side):

- 4 Make sure you read the INSTRUCTIONS panel to ensure you select the correct courses.
- 5 Click Select and choose the appropriate course in each section. Make sure you read the instructions in each section and complete each section. Required courses will have a grey checkmark.