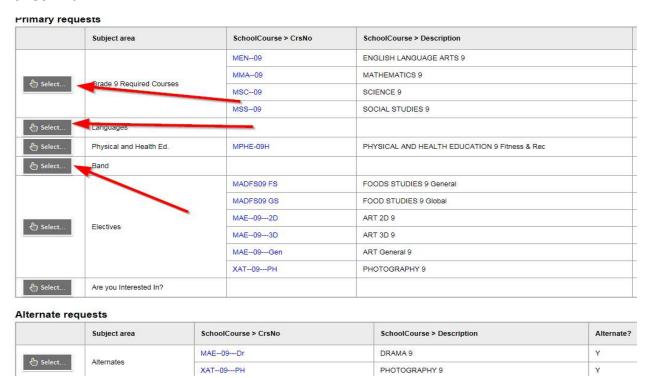

## **MYED Student Portal Online Course Selection**

- 1 Log in to MYEDUCATION BC
- 2 Click on MY INFO top tab:

3 - Click on REQUESTS side tab (left hand side):

- 4 Make sure you read the INSTRUCTIONS panel to ensure you select the correct courses.
- 5 Click Select and choose the appropriate course in each section. Make sure you read the instructions in each section and complete each section. Required courses will have a grey checkmark.

- 6 You can add notes to be read by your counsellor in the NOTES for COUNSELLOR box.
- 7 Hit Post in bottom left hand corner to send your course selections to the office.

8 – You can see a list of your selected courses by clicking on the blue Exit Entry mode link in the top right hand corner.